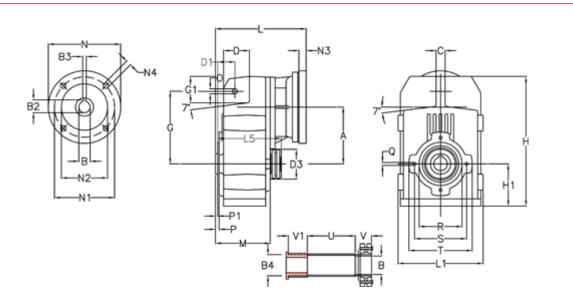

## **Measures**

| A = 125.00                               | D1 = 40.0                                        | 15 = 182.0                                    | P1                                                                                 | = 3.0                              | V = 41  |
|------------------------------------------|--------------------------------------------------|-----------------------------------------------|------------------------------------------------------------------------------------|------------------------------------|---------|
| B = 25                                   | d3 = 83                                          | M = 120.0                                     | Q                                                                                  | = M8x15                            | V1 = 48 |
| B1 = 19                                  | G = 160                                          | N = 200                                       | R                                                                                  | = 95                               |         |
| B2 = 21.8                                | G1 = 58.0                                        | N1 = 165                                      | S                                                                                  | = 115                              |         |
| B3 = 6                                   | H = 286.0                                        | N2 = 130                                      | Т                                                                                  | = 140                              |         |
| B4 = 25                                  | H1 = 92.5                                        | N4 = M10x20                                   | Tightening torque Nm adapter bushing                                               | g = 6.0                            |         |
| C = 20                                   | L = 217.0                                        | O = 11                                        | Tightening torque Nm shrink disc                                                   | = 7.0                              |         |
| D = 57.0                                 | L1 = 188                                         | P = 5.0                                       | U                                                                                  | = 104.5                            |         |
| B2 = 21.8<br>B3 = 6<br>B4 = 25<br>C = 20 | G1 = 58.0<br>H = 286.0<br>H1 = 92.5<br>L = 217.0 | N1 = 165<br>N2 = 130<br>N4 = M10x20<br>O = 11 | S<br>T<br>Tightening torque Nm adapter bushing<br>Tightening torque Nm shrink disc | = 115<br>= 140<br>g = 6.0<br>= 7.0 |         |